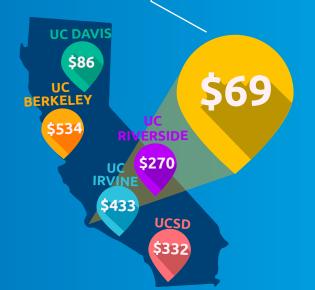

# 2022-2023 FAST FACTS

## **Board of Directors**

Student majority: 4 undergraduate representatives, 4 graduate representatives, 2 appointments from the UCLA Chancellor's Office, two from the Alumni Association, 1 from the Academic Senate and the ASUCLA executive director who serves ex-officio.

www.asucla.ucla.edu/board-of-directors



## Student Government

- Graduate Students Association\*
- Undergraduate Students Association\*



## **Student Media**

10 student-run publications on campus. <u>https://uclastudentmedia.com/about/our-publications/</u>

**ASUCLA Student Union** 

The ASUCLA Student Union sees an

average of 22,000 visitors per day.





**JCL** 

STOR

## UCLA Store

6 UCLA Store locations serve the on-campus UCLA community.



## **ASUCLA Restaurants**

- 17 restaurants including 8 third-party operations.
- Catering
- Concessions



## **Trademarks & Licensing**

- 87 countries sell UCLA product
- 153 companies worldwide hold a UCLA brand consumer products license



ASUCLA Marketing

**@ASUCLA** on Instagram has over 25,000+ followers

**@UCLAStore** on Instagram has over 20,000+ followers

**@ASUCLAStudentU** on Twitter has over 2,400+ followers

**@ASUCLA** on Threads has over 2,000+ followers

**@UCLAStore** on Threads has over 2,000+ followers

**@ASUCLA** on LinkedIn has over 1,400+ followers

**@ASUCLA** on TikTok has over 200+ followers

**@UCLAStore** on TikTok has over 200+ followers

**ASUCLA's email databas